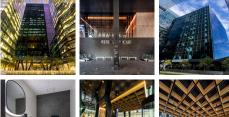

#### Perth 6000

Introducing the epitome of sustainable innovation and architectural marvel in the heart of Perth CBD: Liberty at Westralia Square 2. Prepare to be captivated by Perth's first timber building, meticulously crafted with sustainably sourced Cross-Laminated Timber (CLT), ensuring commitment to environmental stewardship and occupant well-being. Step into a workspace of unparalleled luxury and functionality across 1,773m2 of private offices, state-of-the-art meeting rooms, executive lounges, and collaborative coworking spaces.

Westralia Square 2 stands out as a premier destination for businesses seeking unparalleled office space in the heart of Perth's bustling central business district. Its prime location offers easy accessibility, nestled within close proximity to major transportation hubs and surrounded by a vibrant array of amenities. Boasting state-of-the-art facilities and modern architectural design, Westralia Square 2 provides a dynamic and inspiring environment conducive to productivity and innovation. With flexible floor plans tailored to accommodate diverse business needs, this iconic development offers the perfect blend of functionality and sophistication. Additionally, its commitment to sustainability underscores its appeal, incorporating energy-efficient features and eco-friendly practices. Whether it's the panoramic views of the city skyline, the unmatched convenience of its location, or its dedication to sustainability, Westralia Square 2 sets a new standard for excellence in commercial real estate, attracting discerning tenants looking to elevate their businesses to new heights.